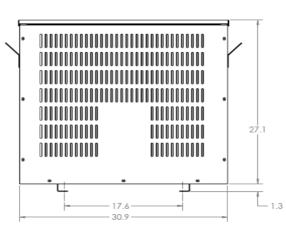

| SPECIFICATION   QUOTE # |                 |  |
|-------------------------|-----------------|--|
| Kva rating:             | 75              |  |
| Spec No:                | AT-75KVA-RB     |  |
| Primary:                | 240             |  |
| Secondary:              | 600             |  |
| Taps:                   | ± 5% on primary |  |
| Impedance:              | 4.5%            |  |
| Coils:                  | 3               |  |
| Туре:                   | Auto            |  |
| Phase:                  | 3               |  |
| Temp Rise:              | 150°C           |  |
| Insulation Class:       | 220°C           |  |
| Frequency:              | 60Hz            |  |
| Enclosure:              | NEMA 1          |  |
| Enclosure Paint Color:  | Grey            |  |
| Height (inches) :       | 28 2/5          |  |
| Depth (inches):         | 21 5/8          |  |
| Width (inches):         | 35              |  |
| Weight(LB):             | 550             |  |
| Conductor:              | Copper          |  |
| Shipment:               | 1 WEEK          |  |
| F.O.B                   | Origin          |  |
|                         |                 |  |