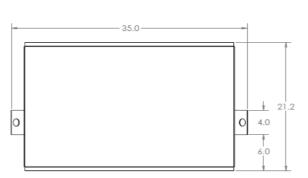

| SPECIFICATION   QUOTE # |                 |  |
|-------------------------|-----------------|--|
| Kva rating:             | 75              |  |
| Spec No:                | AT-75KVA-RB     |  |
| Primary:                | 240             |  |
| Secondary:              | 600             |  |
| Taps:                   | ± 5% on primary |  |
| Impedance:              | 4.5%            |  |
| Coils:                  | 3               |  |
| Туре:                   | Auto            |  |
| Phase:                  | 3               |  |
| Temp Rise:              | 150°C           |  |
| Insulation Class:       | 220°C           |  |
| Frequency:              | 60Hz            |  |
| Enclosure:              | NEMA 1          |  |
| Enclosure Paint Color:  | Grey            |  |
| Height (inches) :       | 28 2/5          |  |
| Depth (inches):         | 21 5/8          |  |
| Width (inches):         | 35              |  |
| Weight(LB):             | 550             |  |
| Conductor:              | Copper          |  |
| Shipment:               | 1 WEEK          |  |
| F.O.B                   | Origin          |  |
|                         |                 |  |