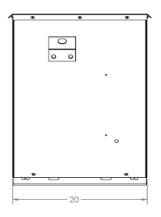

| SPECIFICATION   QUOTE # |                 |  |
|-------------------------|-----------------|--|
| Kva rating:             | 75              |  |
| Spec No:                | AT-75KVA-RB     |  |
| Primary:                | 240             |  |
| Secondary:              | 600             |  |
| Taps:                   | ± 5% on primary |  |
| Impedance:              | 4.5%            |  |
| Coils:                  | 3               |  |
| Туре:                   | Auto            |  |
| Phase:                  | 3               |  |
| Temp Rise:              | 150°C           |  |
| Insulation Class:       | 220°C           |  |
| Frequency:              | 60Hz            |  |
| Enclosure:              | NEMA 1          |  |
| Enclosure Paint Color:  | Grey            |  |
| Height (inches) :       | 28 2/5          |  |
| Depth (inches):         | 21 5/8          |  |
| Width (inches):         | 35              |  |
| Weight(LB):             | 550             |  |
| Conductor:              | Copper          |  |
| Shipment:               | 1 WEEK          |  |
| F.O.B                   | Origin          |  |
|                         |                 |  |